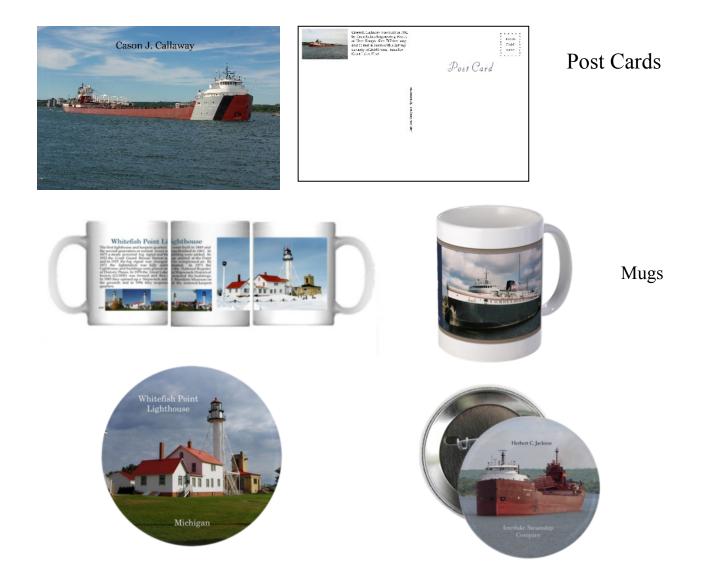

I put out a line of Maritime, nature and special interest related products, that can be viewed on my main website. www.captjoeydesigns.com

Products include: coffee mugs, magnets, mousepads, key chains, buttons, coasters, tiles and much more. Almost everything on the website is for wholesale just email me for pricing.

Post Cards are standard 4" x 6" and are \$7.50 for a pack of 50 or 25/25.

Bookmarks are laminated on 110 lb paper. Price is \$048 each with a minimum of 20 total and a minimum of 4 of any one design. Size 2.5" x 6.5"