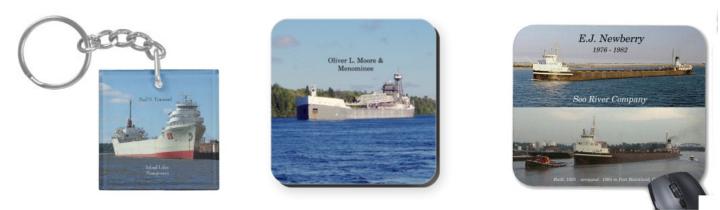

I put out a line of Maritime, nature and special interest related products, that can be viewed on my main website. www.captjoeydesigns.com

Products include: coffee mugs, magnets, mousepads, key chains, buttons, coasters, tiles and much more. Almost everything on the website is for wholesale just email me for pricing.

Magnets are 2 x 3.5 inch 36 mil thick business card size and wholesale for \$0.65 each with a minimum of 24 total, and a minimum of 6 of any one design.

Composite magnets available in different sizes and shapes. (Round 1" - 3", square 1.5" - 3" rectangle 2" x 3", 2.5" x 3.5") Email me for pricing. Other products also available for wholesale email for pricing.